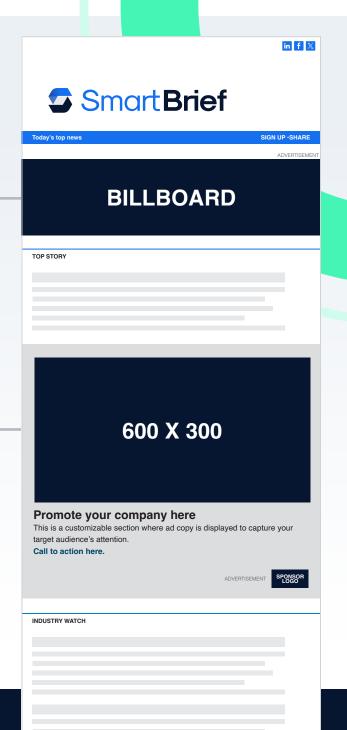

## Billboard

Creative Size: 970 x 250

File Size: 250k maximum

File Type: GIF/JPEG/PNG

Click Through URL

Animation: 15 seconds maximum

**Note:** Ad will display at 650x167 in desktop view and scale on mobile devices.

## Half-page ad unit

- Ad Image: 600 x 300; 250k maximum; GIF/ JPEG/PNG
- **Headline:** 40 characters, excluding spaces
- Ad Copy: 250 characters, excluding spaces
- Click Through URL
- Sponsor Logo (Optional):
  - 120 x 60; 50k maximum
  - PNG preferred; Logo image should be provided with transparent background