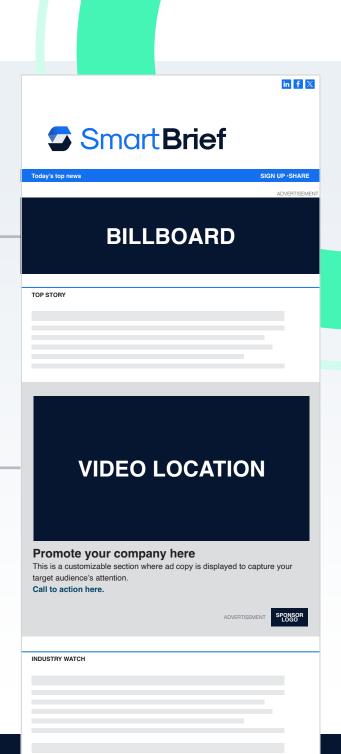

# Above-the-Fold Takeover with Video

### Billboard

Creative Size: 970 x 250

■ File Size: 250k maximum

File Type: GIF/JPEG/PNG

Click Through URL

Animation: 15 seconds maximum

Note: Ad will display at 650x167 in desktop

view and scale on mobile devices.

## Video half Page ad unit

- **Headline:** 40 characters, excluding spaces
- Ad Copy: 250 characters, excluding spaces
- Click Through URL
- Sponsor Logo (Optional):
  - 120 x 60; 50k maximum
  - PNG preferred; Logo image should be provided with transparent background

#### **VIDEO FILE:**

- File Format: MP4 or YouTube link preferred
- Length: 2 minutes max
- View full video specs on next page
- NOTE: Support for embedded video in email varies across desktop and mobile email applications. Approximately 30 50% of readers, on average, will be shown interactive video. In email clients that do not support video, a hyperlinked video "preview" image will be displayed.