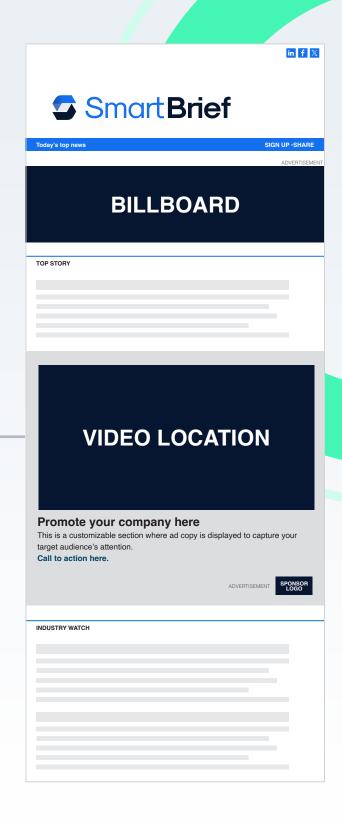

# Above-the-Fold Takeover with Video

### Billboard

Creative Size: 970 x 250

■ File Size: 250k maximum

File Type: GIF/JPEG/PNG

Click Through URL

Animation: 15 seconds maximum

Note: Ad will display at 650x167 in desktop

view and scale on mobile devices.

## Video half Page ad unit

- **Headline:** 40 characters, excluding spaces
- Ad Copy: 250 characters, excluding spaces
- Click Through URL
- Sponsor Logo (Optional):
  - 120 x 60; 50k maximum
  - PNG preferred; Logo image should be provided with transparent background

#### **VIDEO FILE:**

- File Format: MP4 or YouTube link preferred
- Length: 2 minutes max
- View full video specs on next page
- NOTE: Support for embedded video in email varies across desktop and mobile email applications. Approximately 30 50% of readers, on average, will be shown interactive video. In email clients that do not support video, a hyperlinked video "preview" image will be displayed.