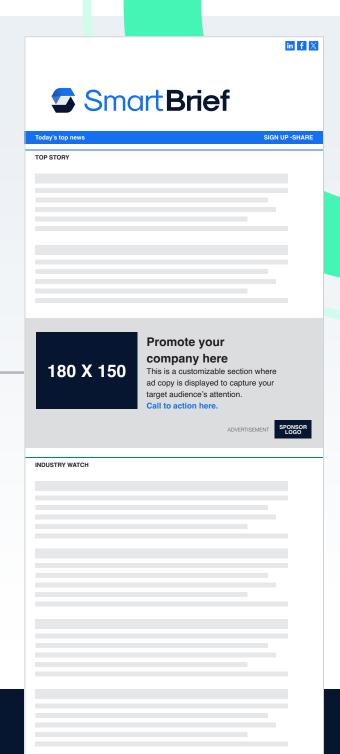

## **Rectangle Text**

## Rectangle Text ad unit

- Ad Image: 180 x 150; 50k maximum; GIF/JPEG/PNG
- **Headline:** 40 characters, excluding spaces
- Ad Copy: 250 characters, excluding spaces
- Click Through URL
- Sponsor Logo (Optional):
  - 120 x 60; 50k maximum
  - Please provide PNG with transparent background